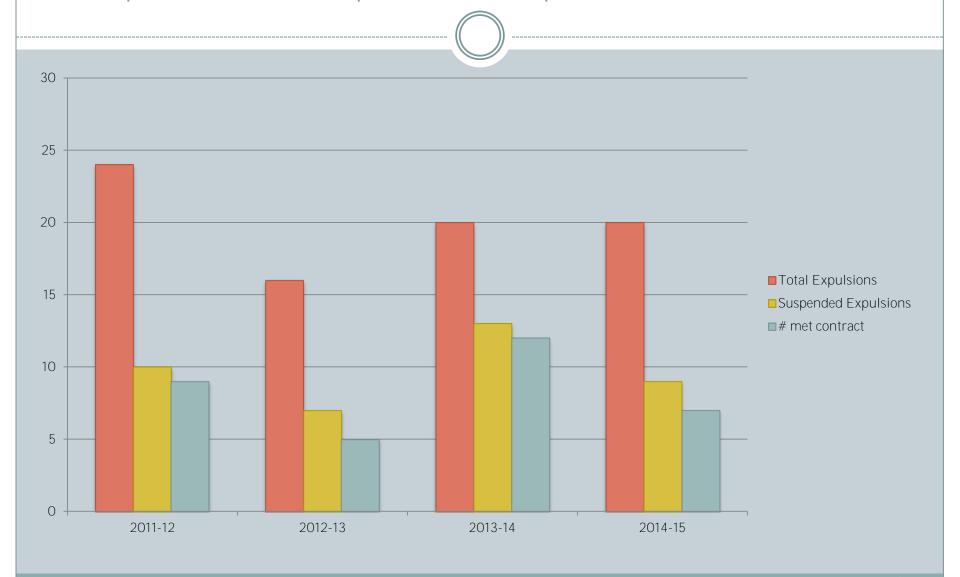

#### 3.2 Staff Report: Use of Data and Evidence-Based Practices

District Administrators reported to the Board on how school principals and their staffs analyze student performance data throughout the school year to make decisions about placement, resources and services to best meet student needs. Specific data available for elementary, middle and high school students was presented and next steps for the district were also included. Trustees asked questions and made comments. This report was informational in nature, and no action was taken by the Board of Education regarding this matter.