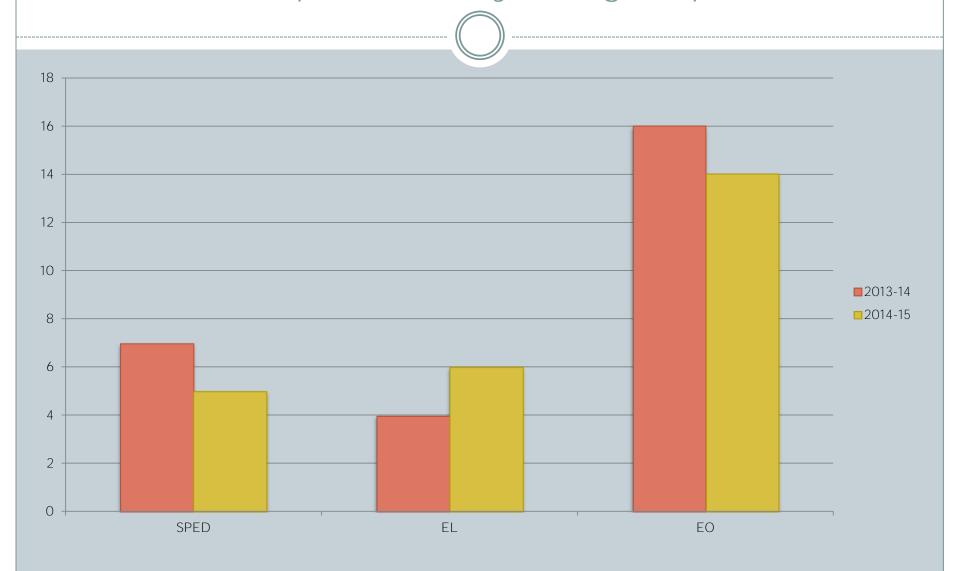

#### 3.2 Staff Report: Use of Data and Evidence-Based Practices

District Administrators reported to the Board on how school principals and their staffs analyze student performance data throughout the school year to make decisions about placement, resources and services to best meet student needs. Specific data available for elementary, middle and high school students was presented and next steps for the district were also included. Trustees asked questions and made comments. This report was informational in nature, and no action was taken by the Board of Education regarding this matter.