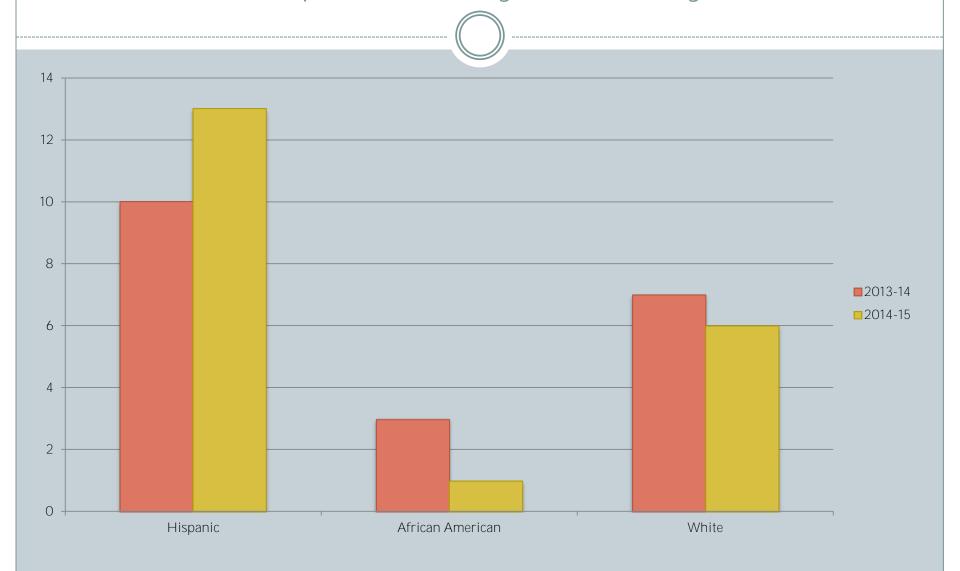

#### 3.2 Staff Report: Use of Data and Evidence-Based Practices

District Administrators reported to the Board on how school principals and their staffs analyze student performance data throughout the school year to make decisions about placement, resources and services to best meet student needs. Specific data available for elementary, middle and high school students was presented and next steps for the district were also included. Trustees asked questions and made comments. This report was informational in nature, and no action was taken by the Board of Education regarding this matter.