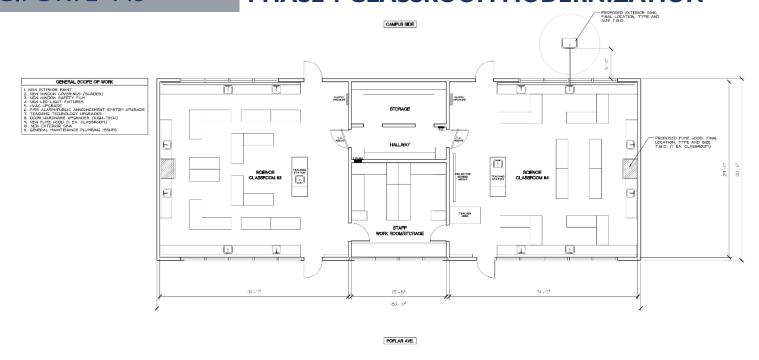

#### PHASE I CLASSROOM MODERNIZATION

BRANCIFORTE MIDDLE SCHOOL
BUILDING 'H' ROOM #3,4 - MODERNIZATION DESIGN WORKSHOP

PRELIMINARY PROPOSED FLOOR PLAN SCALE: 1/4" = 1'-0"