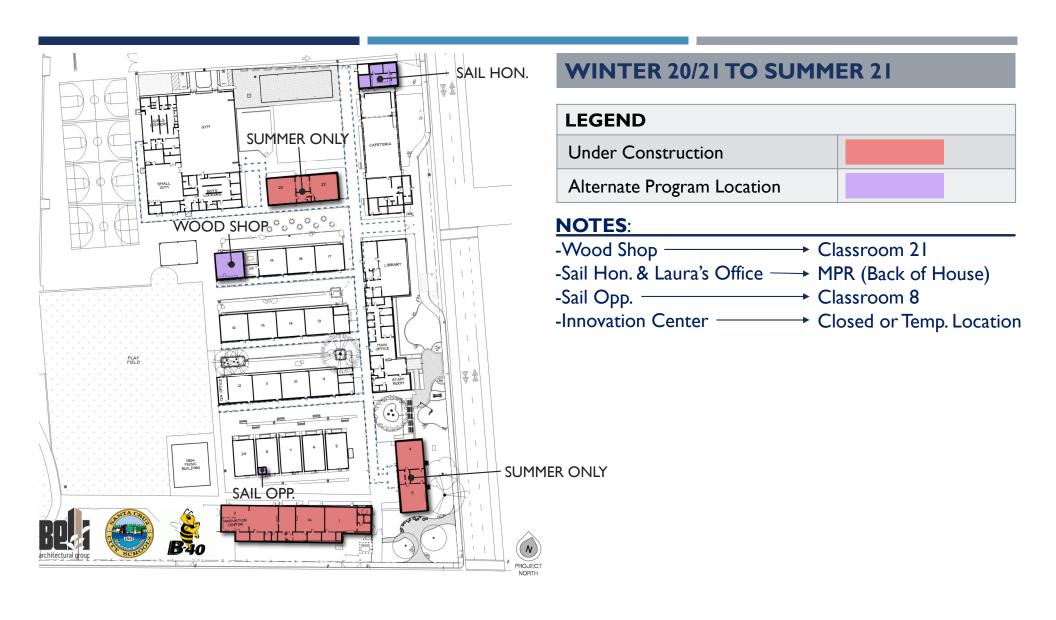

## MEASURE A BOND SITE COMMITTEE UPDATE

**BRANCIFORTE MIDDLE SCHOOL** 

APRIL 23, 2020







## PROJECT PHASING









## WORK COMPLETED TO DATE

#### **LEGEND**

Work Completed



## **PRESENT TO FALL 20**

#### **LEGEND**

**Under Construction** 





### FALL 21 TO WINTER 21/22

| LEGEND                     |  |  |
|----------------------------|--|--|
| Under Construction         |  |  |
| Alternate Program Location |  |  |
| Final Program Location     |  |  |

#### **NOTES**:

- -Innovation Center → MPR (BOH)
- -Art (Classroom 21) ------ Wood Shop





### **FALL 22 TO WINTER 22/23**

| LEGEND                     |  |  |
|----------------------------|--|--|
| Under Construction         |  |  |
| Alternate Program Location |  |  |
| Final Program Location     |  |  |



# WINTER 22/23: MODERNIZATION COMPLETE

#### **LEGEND**

Final Program Location

## CURRENT BOND BUDGETS & EXPENDITURES







| PROJECT NAME                                        | BUDGET                    | EXPENDITURES |
|---------------------------------------