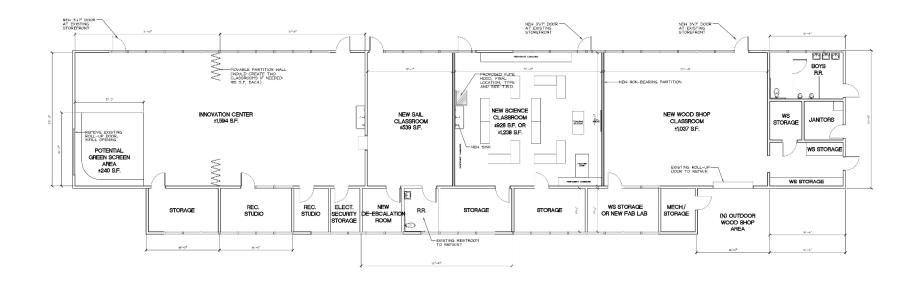

#### PHASE I CLASSROOM MODERNIZATION

BRANCIFORTE MIDDLE SCHOOL
BUILDING 'B' - MODERNIZATION DESIGN WORKSHOP

PRELIMINARY PROPOSED FLOOR PLAN SCALE: 1/4" = 1'-0"

#### PHASE I CLASSROOM MODERNIZATION

BRANCIFORTE MIDDLE SCHOOL
BUILDING 'H' ROOM #3,4 - MODERNIZATION DESIGN WORKSHOP

PRELIMINARY PROPOSED FLOOR PLAN SCALE: 1/4" = 1'-0"

#### PHASE I CLASSROOM MODERNIZATION

BRANCIFORTE MIDDLE SCHOOL
BUILDING 'J' - MODERNIZATION DESIGN WORKSHOP

PRELIMINARY PROPOSED FLOOR PLAN SCALE: 3/16" = 1'-0"