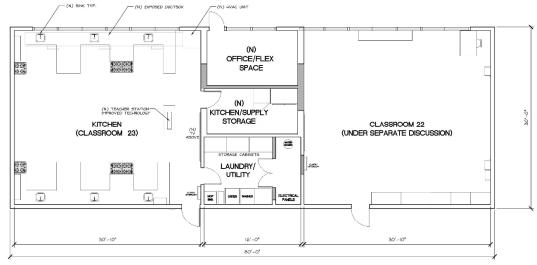

#### PHASE I CLASSROOM MODERNIZATION

BRANCIFORTE MIDDLE SCHOOL
BUILDING 'B' - MODERNIZATION DESIGN WORKSHOP

PRELIMINARY PROPOSED FLOOR PLAN SCALE: 1/4" = 1'-0"