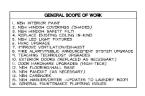

#### PHASE I CLASSROOM MODERNIZATION

BRANCIFORTE MIDDLE SCHOOL
BUILDING 'B' - MODERNIZATION DESIGN WORKSHOP

PRELIMINARY PROPOSED FLOOR PLAN SCALE: 1/4" = 1'-0"