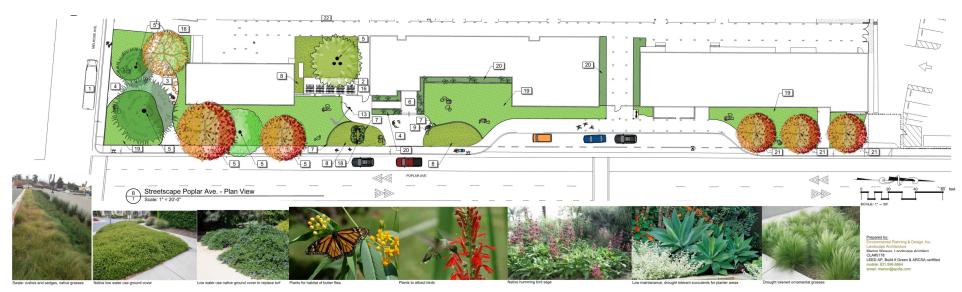

|                           |              |
| MEASURE A RESOURCE:                                 | \$17,093,431              |              |







## PROJECT UPDATES







#### PHASE I CLASSROOM MODERNIZATION





BRANCIFORTE MIDDLE SCHOOL
BUILDING 'B' - MODERNIZATION DESIGN WORKSHOP

PRELIMINARY PROPOSED FLOOR PLAN SCALE: 1/4" = 1'-0"



#### PHASE I CLASSROOM MODERNIZATION



BRANCIFORTE MIDDLE SCHOOL
BUILDING 'H' ROOM #3,4 - MODERNIZATION DESIGN WORKSHOP

PRELIMINARY PROPOSED FLOOR PLAN SCALE: 1/4" = 1'-0"



#### PHASE I CLASSROOM MODERNIZATION



BRANCIFORTE MIDDLE SCHOOL
BUILDING 'J' - MODERNIZATION DESIGN WORKSHOP

PRELIMINARY PROPOSED FLOOR PLAN SCALE: 3/16" = 1'-0"



#### **MPR MODERNIZATION**









#### **STREET PRESENCE IMPROVEMENTS**



**CONCEPTUAL DESIGN SITE PLAN** 







# **THANK YOU**