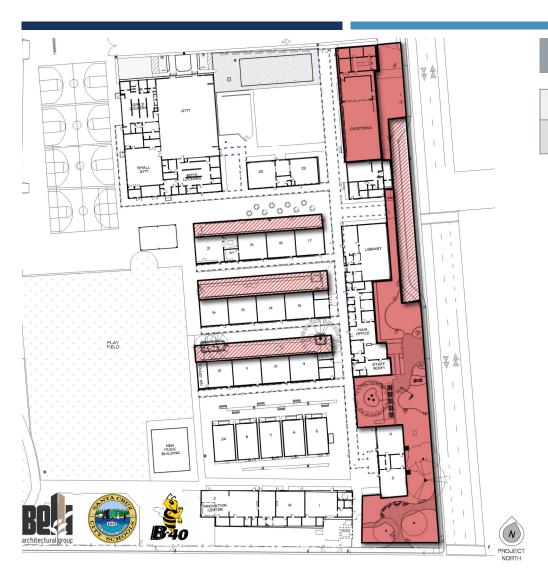

### FALL 21 TO WINTER 21/22

| LEGEND                     |  |  |
|----------------------------|--|--|
| Under Construction         |  |  |
| Alternate Program Location |  |  |
| Final Program Location     |  |  |

#### **NOTES**:

- -Innovation Center → MPR (BOH)
- -Art (Classroom 21) ------ Wood Shop