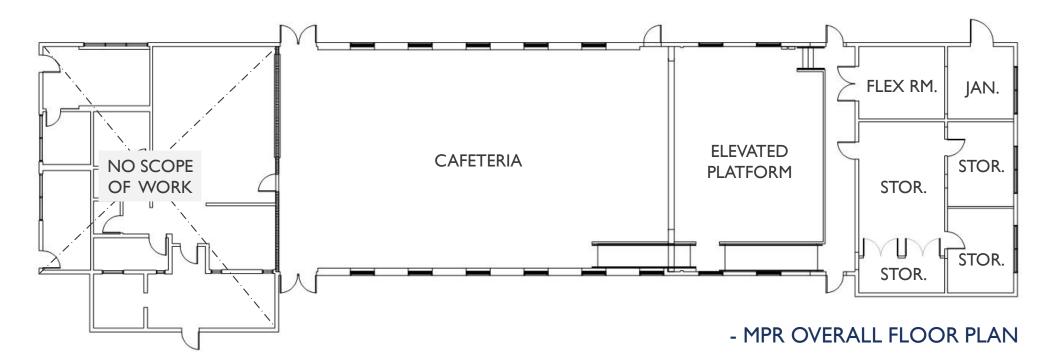

|              |
|                                                     |                           |              |
| MEASURE A RESOURCE:                                 | \$17,093,431              |              |







## PROJECT UPDATES







#### PHASE I CLASSROOM MODERNIZATION





BRANCIFORTE MIDDLE SCHOOL
BUILDING 'B' - MODERNIZATION DESIGN WORKSHOP

PRELIMINARY PROPOSED FLOOR PLAN SCALE: 1/4" = 1'-0"



#### PHASE I CLASSROOM MODERNIZATION



BRANCIFORTE MIDDLE SCHOOL
BUILDING 'H' ROOM #3,4 - MODERNIZATION DESIGN WORKSHOP

PRELIMINARY PROPOSED FLOOR PLAN SCALE: 1/4" = 1'-0"



#### PHASE I CLASSROOM MODERNIZATION



BRANCIFORTE MIDDLE SCHOOL
BUILDING 'J' - MODERNIZATION DESIGN WORKSHOP

PRELIMINARY PROPOSED FLOOR PLAN SCALE: 3/16" = 1'-0"



#### **MPR MODERNIZATION**









#### **STREET PRESENCE IMPROVEMENTS**



**CONCEPTUAL DESIGN SITE PLAN** 







# **THANK YOU**