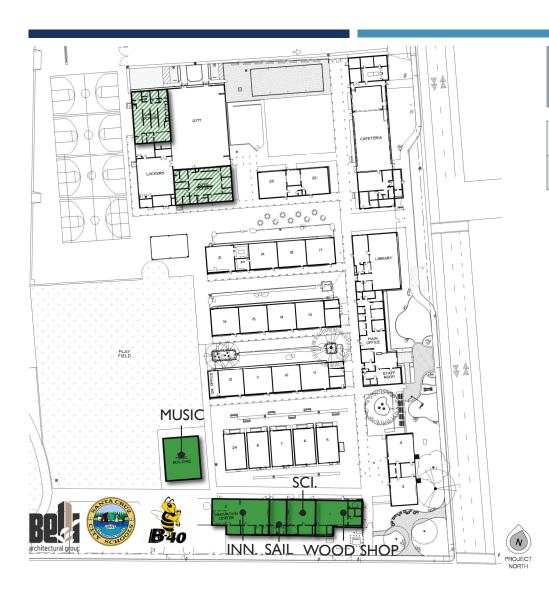

## MEASURE A BOND SITE COMMITTEE UPDATE

**BRANCIFORTE MIDDLE SCHOOL** 

APRIL 23, 2020







## PROJECT PHASING









## WORK COMPLETED TO DATE

#### **LEGEND**

Work Completed



## **PRESENT TO FALL 20**

#### **LEGEND**

**Under Construction** 





### FALL 21 TO WINTER 21/22

| LEGEND                     |  |  |
|----------------------------|--|--|
| Under Construction         |  |  |
| Alternate Program Location |  |  |
| Final Program Location     |  |  |

#### **NOTES**:

- -Innovation Center → MPR (BOH)
- -Art (Classroom 21) ------ Wood Shop





### **FALL 22 TO WINTER 22/23**

| LEGEND                     |  |  |
|----------------------------|--|--|
| Under Construction         |  |  |
| Alternate Program Location |  |  |
| Final Program Location     |  |  |



# WINTER 22/23: MODERNIZATION COMPLETE

#### **LEGEND**

Final Program Location

## CURRENT BOND BUDGETS & EXPENDITURES







| PROJECT NAME                                        | BUDGET                    | EXPENDITURES |
|-----------------------------------------------------|---------------------------|--------------|
| COMPLETED PROJECTS                                  |                           |              |
| - ROOF REPLACEMENT                                  |                           | \$1.7M       |
| - MUSIC BUILDING / PARKING LOT / COVERED LUNCH AREA |                           | \$1.6M       |
| - DATA INFRASTRAUCTURE                              |                           | \$300K       |
| SUBTOTAL                                            |