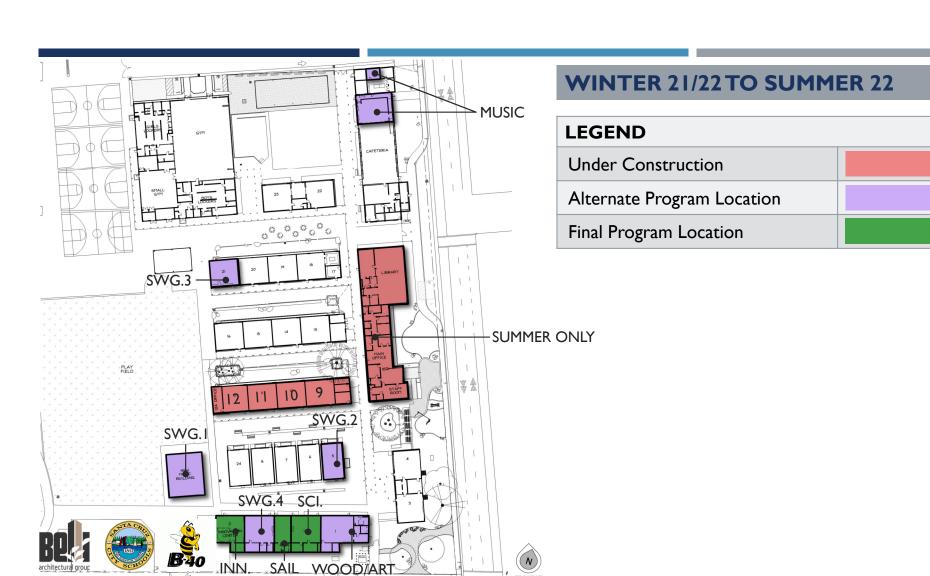

### FALL 21 TO WINTER 21/22

| LEGEND                     |  |  |
|----------------------------|--|--|
| Under Construction         |  |  |
| Alternate Program Location |  |  |
| Final Program Location     |  |  |

#### **NOTES**:

- -Innovation Center → MPR (BOH)
- -Art (Classroom 21) ------ Wood Shop