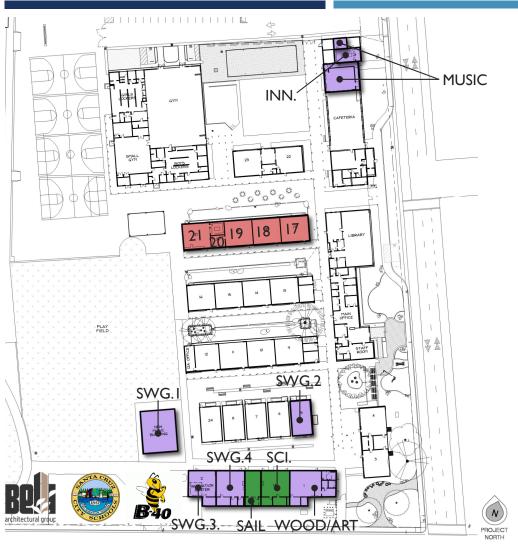

### FALL 21 TO WINTER 21/22

| LEGEND                     |  |  |
|----------------------------|--|--|
| Under Construction         |  |  |
| Alternate Program Location |  |  |
| Final Program Location     |  |  |

#### **NOTES**:

- -Innovation Center → MPR (BOH)
- -Art (Classroom 21) ------ Wood Shop