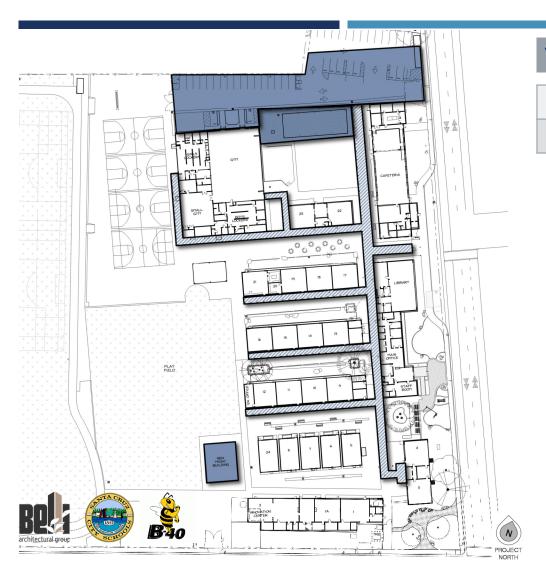

## MEASURE A BOND SITE COMMITTEE UPDATE

**BRANCIFORTE MIDDLE SCHOOL** 

APRIL 23, 2020







## PROJECT PHASING









## WORK COMPLETED TO DATE

#### **LEGEND**

Work Completed



## **PRESENT TO FALL 20**

#### **LEGEND**

**Under Construction** 





### FALL 21 TO WINTER 21/22

| LEGEND                     |  |  |
|----------------------------|--|--|
| Under Construction         |  |  |
| Alternate Program Location |  |  |
| Final Program Location     |  |  |

#### **NOTES**:

- -Innovation Center → MPR (BOH)
- -Art (Classroom 21) ------ Wood Shop





### **FALL 22 TO WINTER 22/23**

| LEGEND                     |  |  |
|----------------------------|--|--|
| Under Construction         |  |  |
| Alternate Program Location |  |  |
| Final Program Location     |  |  |



# WINTER 22/23: MODERNIZATION COMPLETE

#### **LEGEND**

Final Program Location

## CURRENT BOND BUDGETS & EXPENDITURES







| PROJ