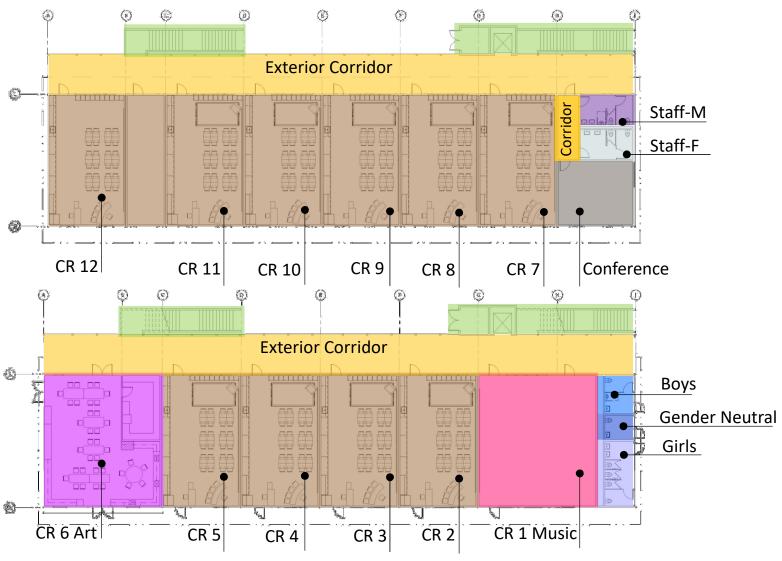

### Bond Committee Update: Westlake Elementary School

Work area arrangement varies with grade/teacher

**Chrome Carts** 

Potential New Modular Building Classroom: Collaboration Needed

## Bond Committee Update: Westlake Elementary School

Proposed New Modular Building Art Classroom