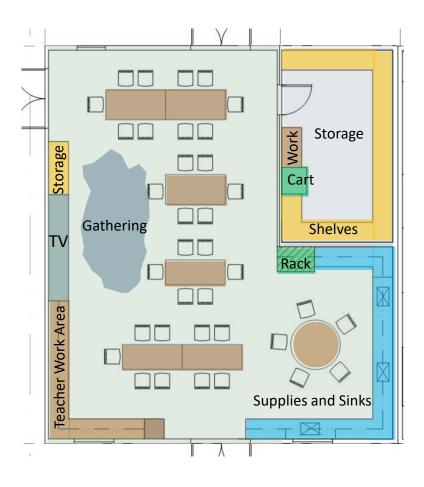

## Bond Committee Update: Westlake Elementary School

Proposed New Modular Building Art Classroom